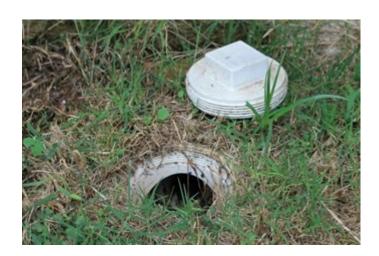

## What can you do?

• Look for and check your sewer cleanout. Make sure the cap to the cleanout pipe is not missing and has not been damaged;

 Check to see that outdoor patio, deck or yard drains, pool or pond overflow, rain gutters, and sump pumps, are not connected to the sewer;