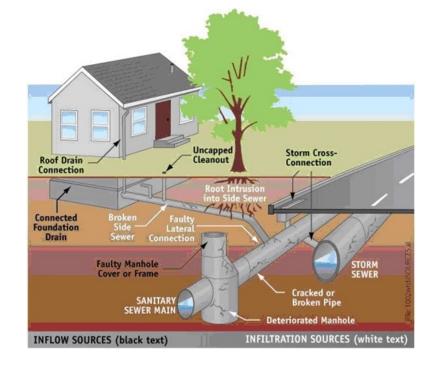

## **Inflow & Infiltration**

When storm and/or ground water enters the sanitary sewer system through inflow and infiltration (I&I), the sanitary sewer system can become overloaded and potentially result in sewer backups or sanitary sewer overflows, which negatively affect residents and the environment.

## What can you do?

• Look for and check your sewer cleanout. Make sure the cap to the cleanout pipe is not missing and has not been damaged;

 Check to see that outdoor patio, deck or yard drains, pool or pond overflow, rain gutters, and sump pumps, are not connected to the sewer;

• Avoid planting trees and shrubs over or near the sewer laterals. This also applies to sewer mains that may be in yard easements;

• If your area is experiencing flooding, NEVER try to drain the areas by removing the sewer manhole covers in the street or covers from your cleanouts. The huge amount of flow that would enter the sewer system will definitely cause a problem downstream. Notify H2GO immediately if you observe or know of someone doing this.