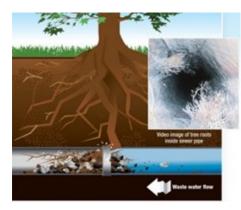

• Avoid planting trees and shrubs over or near the sewer laterals. This also applies to sewer mains that may be in yard easements;

• If your area is experiencing flooding, NEVER try to drain the areas by removing the sewer manhole covers in the street or covers from your cleanouts. The huge amount of flow that would enter the sewer system will definitely cause a problem downstream. Notify H2GO immediately if you observe or know of someone doing this.