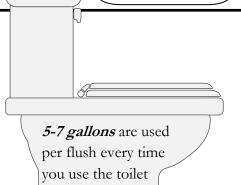

## **Install low-flow fixtures**

A 5 minute shower saves *12.5 gallons* 

Showering uses *7-10 gallons* every minute!

Fully loaded dishwashers use *15 gallons* per load.

Washing machine usage accounts for *more than* 10% of ALL water in the home.