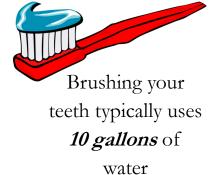

#### Stop your tap!

Turn off the tap while you are brushing your teeth or washing your hands.

**Quick Tip** 

Washing your hands can use 2 gallons of water every time you wash your hands.